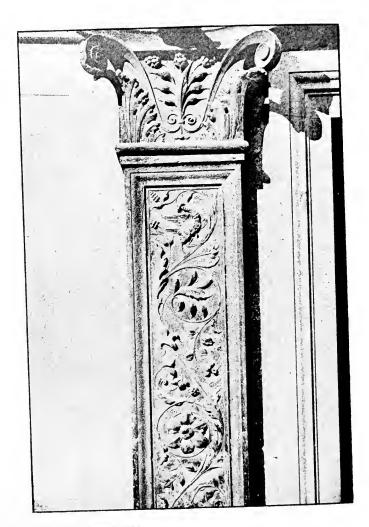

PLATE 1.

TECHNOLOGY ARCHITECTURAL REVIE. .

PLATE 2.

COLUMN DECORATED IN STUCCO, COURTYARD OF THE PALAZZO VECCHIO, FLORENCE.

THE

PLATE 3.

TECHNOLOGY ARCHITECTURAL REVIEW.

, i